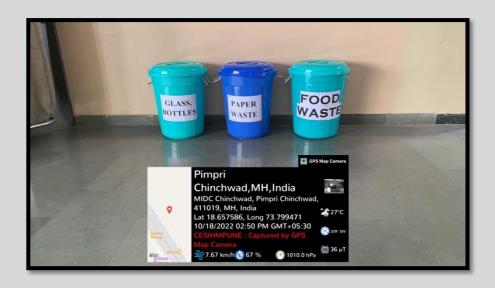

# 7.1.3 DEGRADABLE AND NON-DEGRADABLE WASTE: SOLID WASTE MANAGEMENT

### **SEGREGATION OF SOLID WASTE**